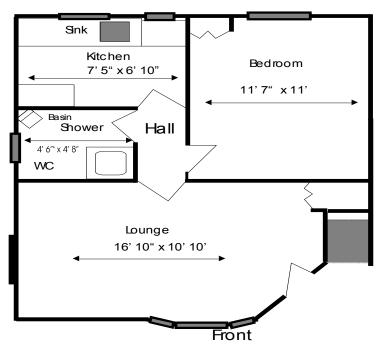

# A Block of One Person, One Bedroom Flats within the Village

**Typical Floor Plan** 

One Person One Bed Flat Ground Floor

One Person One Bed Flat First Floor

Franklands Village Lettings Brochure