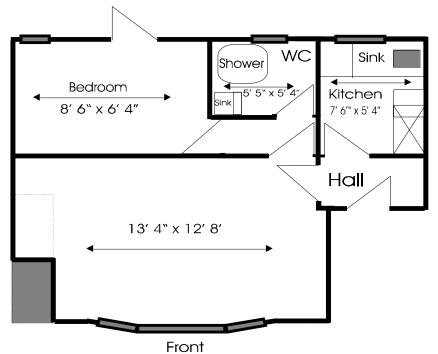

# A Block of One Person, One Bedroom Flats within the Village

**Typical Floor Plan** 

One Person One Bed Flat Ground Floor

One Person One Bed Flat First Floor

Franklands Village Lettings Brochure