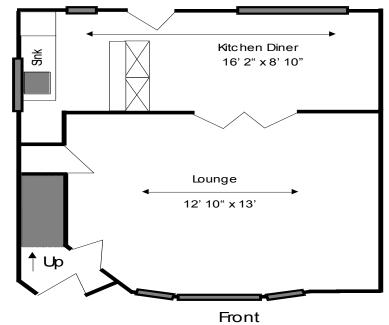

# A Three Bedroom House within the Village

Typical Floor Plan of a Three Bedroom House

House Ground Floor

House First Floor

Franklands Village Lettings Brochure