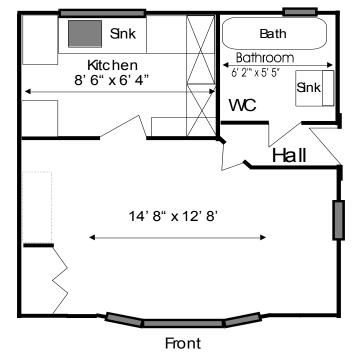

# A Block of Bedsitter Flats within the Village

**Typical Floor Plan** 

Bedsitter Flat Ground Floor

Bedsitter Flat First Floor

Franklands Village Lettings Brochure