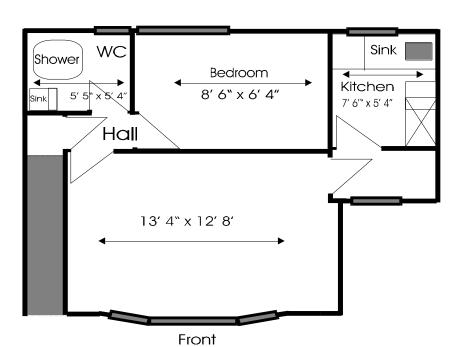

# A Block of One Person, One Bedroom Flats within the Village

**Typical Floor Plan** 

One Person One Bed Flat Ground Floor

One Person One Bed Flat First Floor

Franklands Village Lettings Brochure