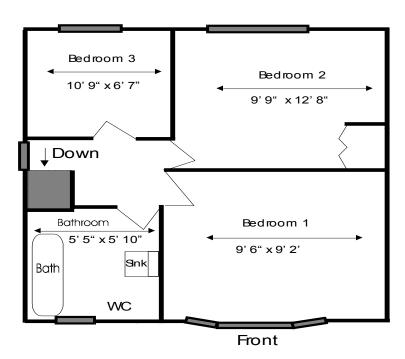

# A Three Bedroom House within the Village

Typical Floor Plan of a Three Bedroom House

House Ground Floor

House First Floor

Franklands Village Lettings Brochure