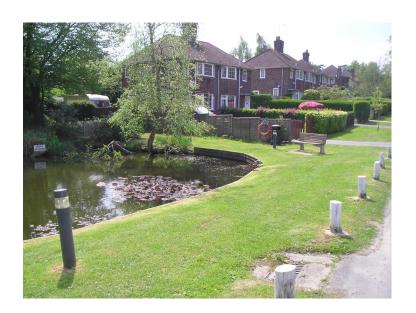

## The Village Pond

Directly opposite the club building is the village pond with several different types of fish and wild life. A good area to stop, sit and enjoy this peaceful setting of a village within a town.