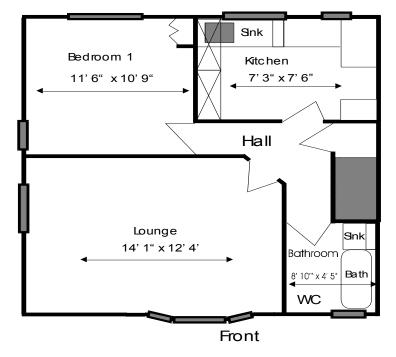

# A Block of One Bedroom Flats within the Village

**Typical Floor Plan** 

1 Bed First Floor

1 Bed Ground Floor

Franklands Village Lettings Brochure