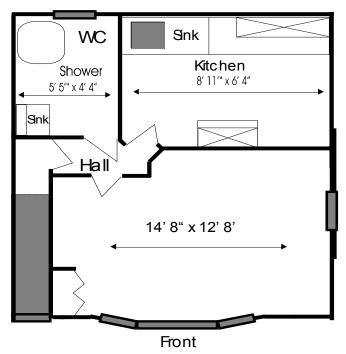

# A Block of One Person, One Bedroom Flats within the Village

**Typical Floor Plan** 

One Person One Bed Flat Ground Floor

One Person One Bed Flat First Floor

Franklands Village Lettings Brochure