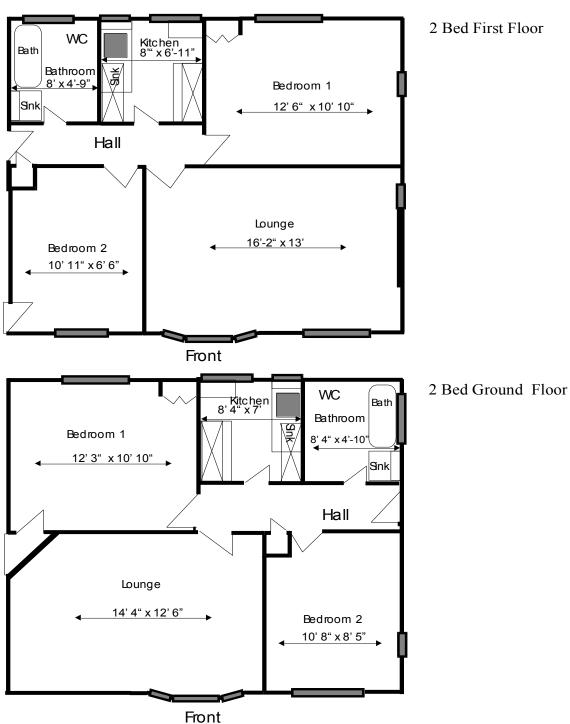

# A Block of Two Bedroom Flats within the Village

**Typical Floor Plan** 

Franklands Village Lettings Brochure