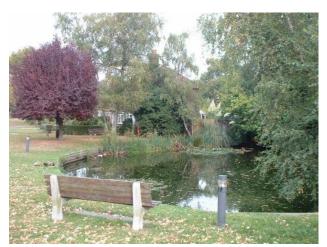

## The Village Pond

Directly opposite the club building is the village pond with several different types of fish and wild life. A good area to stop, sit and enjoy this peaceful setting of a village within a town.